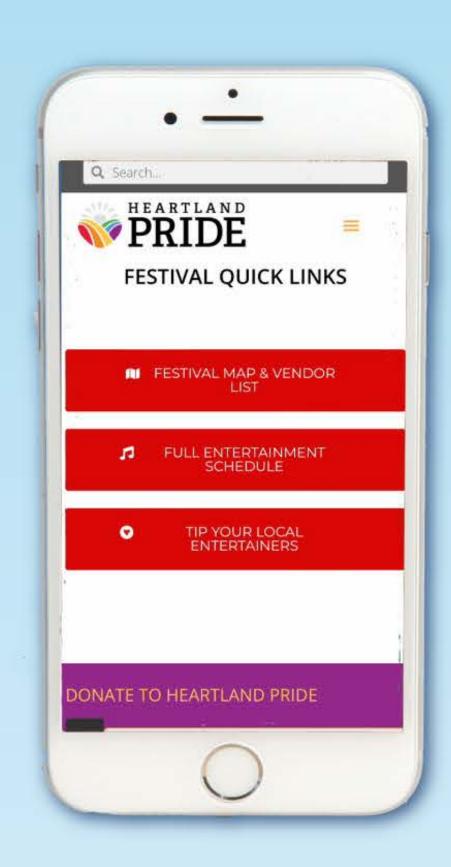

## Festival Web Age

Use the QR code to get quick links to:

A detailed festival map

A full entertainment schedule

& A Page to tip all of your favorite local performers!